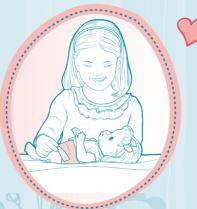

## Diaper Time

After feeding your doll her sippy cup, you'll need to change her diaper!

- 1. Remove diaper and wipe doll clean with a soft, damp cloth or paper towel.
- 2. Put on a new diaper and fasten securely.
  - ALWAYS change your doll's diaper and clean her after she drinks.
  - **NEVER** let your doll sit with a wet diaper.
  - Discard wet diapers; they cannot be washed or reused.