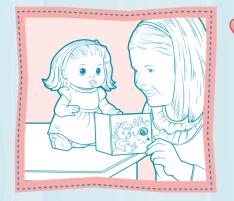

- 1. Fill sippy cup with clean, cold water or add clean, cold water and a packet of BABY ALIVE° Doll Juice Mix (sold separately).
- 2. Replace sippy cup top.
- 3. Hold doll in a reclining position. Make sure her head is higher than her tummy.
- 4. Place sippy cup tip securely in doll's mouth. Tip sippy cup up and give doll a few sips at a time.