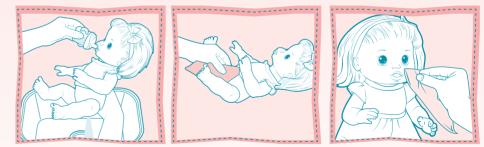

Product and colors may vary.

© 2011 Hasbro. All Rights Reserved. TM & ® denote U.S. Trademarks.

A0606 & A0605 PN 7259510000

Questions? Call 1-800-327-8264

Sippy Cup Time

Before feeding your doll, make sure her diaper is fastened securely.

- 1. Fill sippy cup with clean, cold water or add clean, cold water and a packet of BABY ALIVE° Doll Juice Mix (sold separately).
- 2. Replace sippy cup top.
- 3. Hold doll in a reclining position. Make sure her head is higher than her tummy.
- 4. Place sippy cup tip securely in doll's mouth. Tip sippy cup up and give doll a few sips at a time.

## Diaper Time

After feeding your doll her sippy cup, you'll need to change her diaper!

- 1. Remove diaper and wipe doll clean with a soft, damp cloth or paper towel.
- 2. Put on a new diaper and fasten securely.
  - ALWAYS change your doll's diaper and clean her after she drinks.
  - **NEVER** let your doll sit with a wet diaper.
  - Discard wet diapers; they cannot be washed or reused.